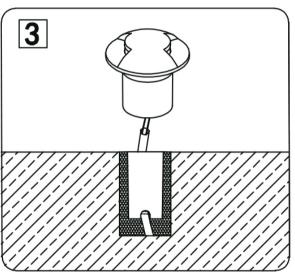

## **INSTALLATION DIAGRAM:**

## **INSTALLATION INSTRUCTION**

- 1. Switch off the power before starting the installation.
- 2. Connect the supply leads with a 12V DC Power supply ( Power supply and waterproof terminal box not included).
- 3. Fix the lamp body on the ground.
- 4. Switch on and test.