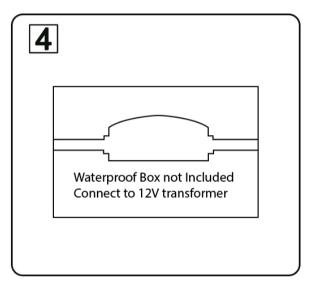

## **INSTALLATION DIAGRAM:**

## **INSTALLATION INSTRUCTION**

- 1. Switch off the power before starting the installation.
- 2. Connect the supply leads with a 12V DC Power supply ( Power supply and waterproof terminal box not included).
- 3. Fix the lamp body on the ground.
- 4. Switch on and test.