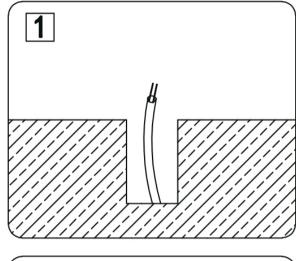

## **INSTALLATION DIAGRAM:**

## **INSTALLATION INSTRUCTION**

- 1. Switch off the power before starting the installation.
- 2. Connect the supply leads with a 12V DC Power supply ( Power supply and waterproof terminal box not included).
- 3. Fix the lamp body on the ground.
- 4. Switch on and test.