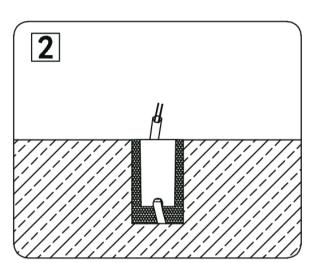

## **INSTALLATION DIAGRAM:**

## **INSTALLATION INSTRUCTION**

- 1. Switch off the power before starting the installation.
- 2. Connect the supply leads with a 12V DC Power supply ( Power supply and waterproof terminal box not included).
- 3. Fix the lamp body on the ground.
- 4. Switch on and test.